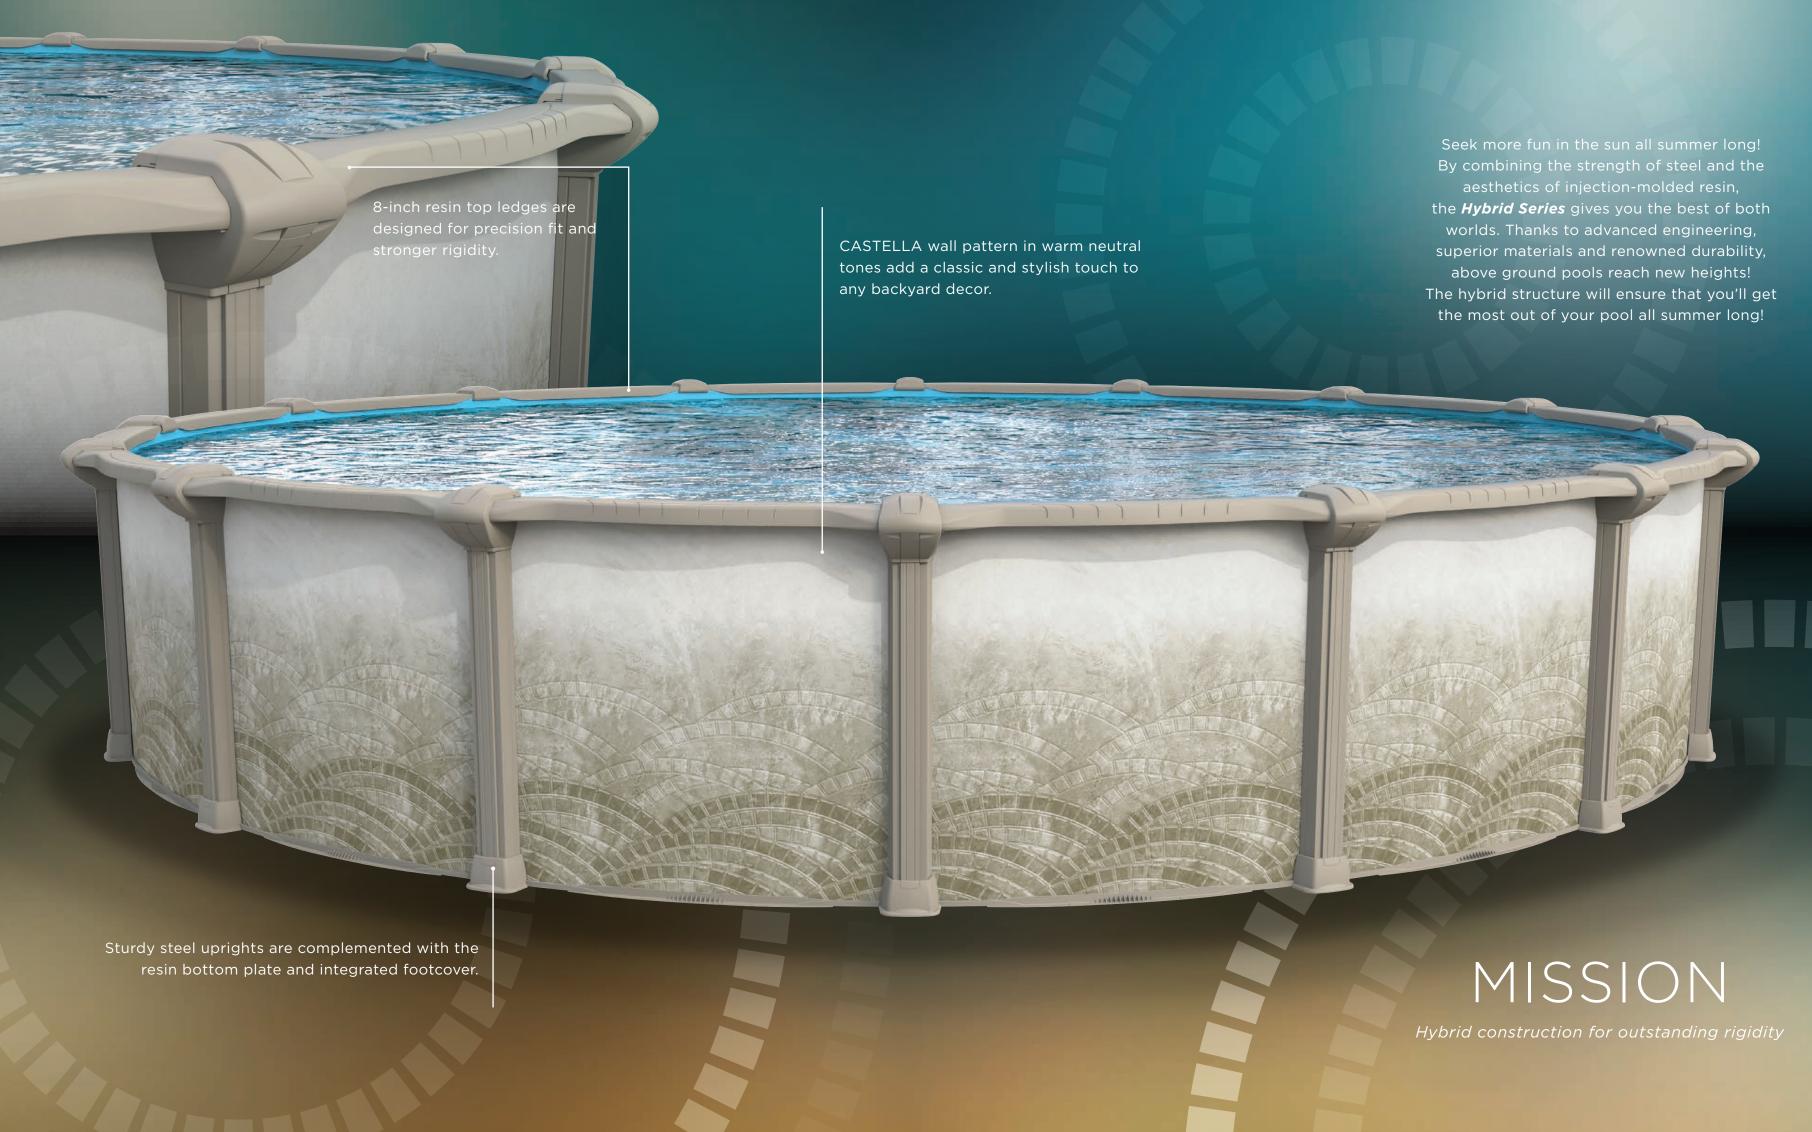

# MISSION

Hybrid construction for outstanding rigidity

## **Features**

# Hybrid Series

- Radiused top ledge for design & strength

- Sturdy steel uprights
  Two-piece resin ledge covers
  Injection-molded resin bottom rails

- Heavy corrugated wall with superior coatings
- Stainless steel fasteners
- Exclusive multi-layer enamel system for extra protection
- Easy to assemble
- Yard extender system for oval pools
  - s that you place in the ground