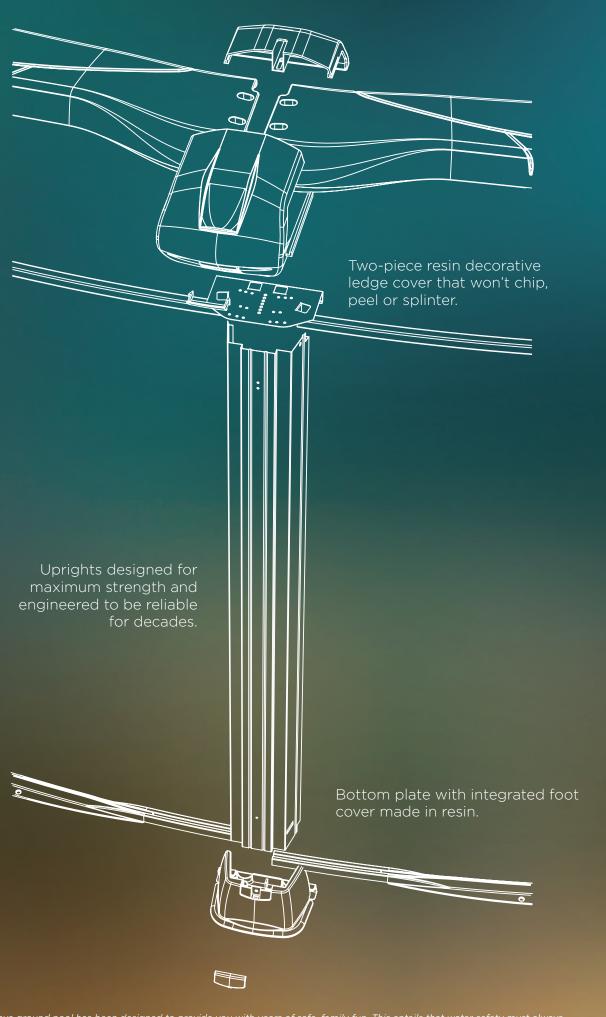

## **Features**

# Hybrid Series

- Radiused top ledge for design & strength

- Sturdy steel uprights
  Two-piece resin ledge covers
  Injection-molded resin bottom rails

- Heavy corrugated wall with superior coatings
- Stainless steel fasteners
- Exclusive multi-layer enamel system for extra protection
- Easy to assemble
- Yard extender system for oval pools
  - s that you place in the ground